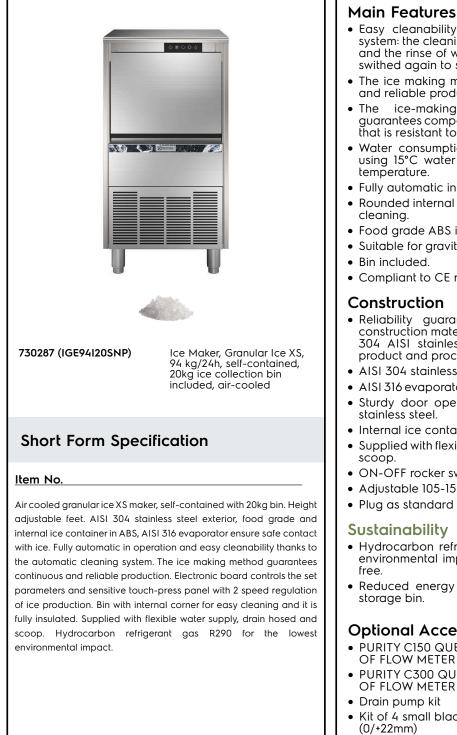

Ice Makers Granular Ice XS, 94kg/24h, 20kg bin, air-cooled

| TEM #   |  |
|---------|--|
| MODEL # |  |
| NAME #  |  |
| SIS #   |  |
| AIA #   |  |
|         |  |

### Main Features

- Easy cleanability guaranteed by an automatic system: the cleaning switch activate the circulation and the rinse of water; at the end of the cycle just swithed again to start producing ice.
- The ice making method guarantees a continuous and reliable production.
- ice-making method (crushing system) guarantees compact, hygienically pure crushed ice that is resistant to melting.
- Water consumption and productivity calculated using 15°C water temperature and 21°C ambient temperature.
- Fully automatic in operation.
- Rounded internal corners of the bin assure ease of
- Food grade ABS interior.
- Suitable for gravity drain only.
- Bin included.
- Compliant to CE requirements for safety.

#### Construction

- Reliability guaranteed by the quality of the construction materials used (front, top and sides in 304 AISI stainless steel) and the sophisticated product and process technology involved.
- AISI 304 stainless steel exterior.
- AISI 316 evaporator ensures a safe contact with ice.
- Sturdy door opening system made in AISI 304 stainless steel.
- Internal ice containers in ABS.
- Supplied with flexible water supply, drain hoses and
- ON-OFF rocker switch.
- Adjustable 105-155mm feet.
- Plug as standard (schuko type).