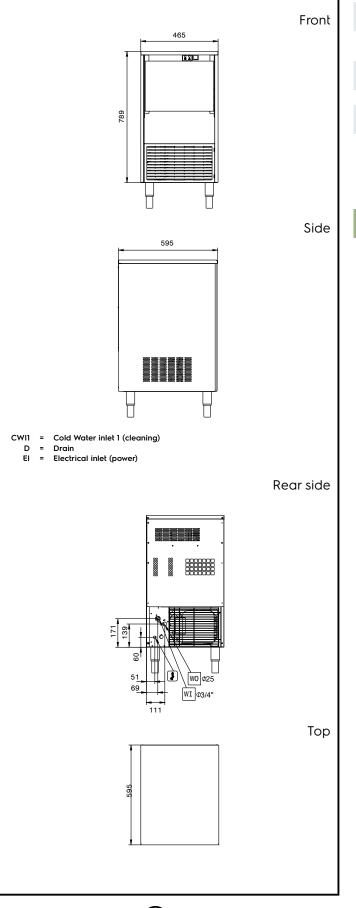

# Ice Makers Granular Ice XS, 94kg/24h, 20kg bin, air-cooled

Intertek

| Electric                                                                                                             |                                                  |
|----------------------------------------------------------------------------------------------------------------------|--------------------------------------------------|
| Supply voltage:<br>Electrical power, max:                                                                            | 220-240 V/1N ph/50 Hz<br>0.55 kW                 |
| Capacity:                                                                                                            |                                                  |
| Bin capacity:                                                                                                        | ISO 9001; ISO 14001 kg                           |
| Key Information:                                                                                                     |                                                  |
| External dimensions, Width:<br>External dimensions, Depth:<br>External dimensions, Height:<br>Net weight:<br>Output: | 465 mm<br>595 mm<br>889 mm<br>58 kg<br>94 kg/day |
| Sustainability                                                                                                       |                                                  |
| Refrigerant type:<br>Refrigerant weight:<br>Water consumption:                                                       | R290<br>110 g<br>3.9 lt/hr                       |